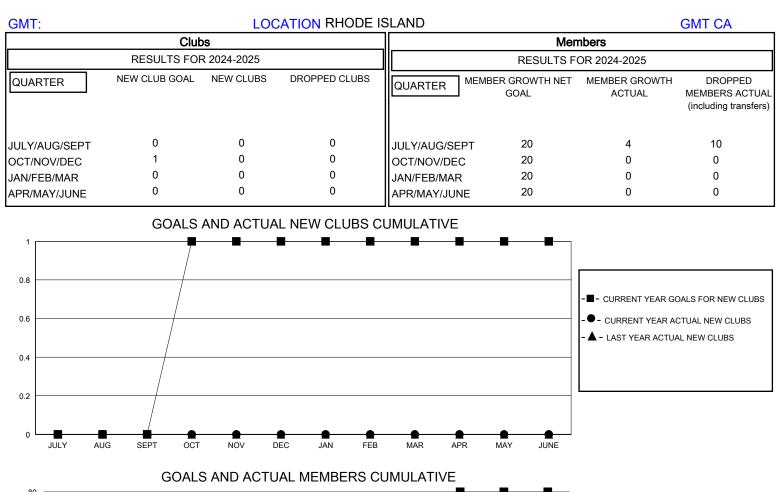

## District 42

Results as of: 7/31/2024

| DROPPED CLUBS: 0 |    | 3 CLUBS OF 25 ADDED 1 OR MORE<br>NEW MEMBERS | GENDER DISTRIBUTION        |              |     |
|------------------|----|----------------------------------------------|----------------------------|--------------|-----|
|                  |    |                                              | MALE                       | 675 (67.98%) |     |
| [                |    |                                              | FEMALE                     | 318 (32.02%) |     |
| DROPPED MEMBERS  |    |                                              |                            |              |     |
| DECEASED         | 1  | CLICK HERE FOR CUMULATIVE<br>MEMBERSHIP DATA | TOTAL FAMILY UNIT MEMBERS  |              | 166 |
| CLUB CANCELLED   | 0  |                                              | FAMILY MEMBERS PAYING HALF |              |     |
| OTHER            | 9  |                                              |                            |              | 86  |
| TOTAL            | 10 |                                              | 5020                       |              |     |