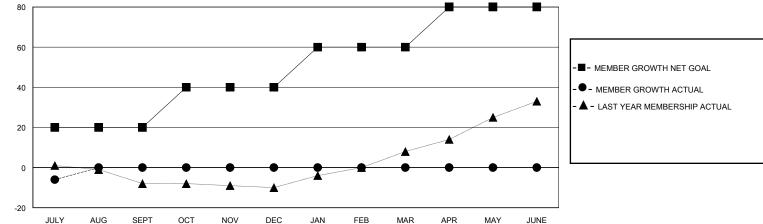

## District 42

Results as of: 7/31/2024

| DROPPED CLUBS: 0 |    | 3 CLUBS OF 25 ADDED 1 OR MORE<br>NEW MEMBERS | GENDER DISTRIBUTION        |              |     |
|------------------|----|----------------------------------------------|----------------------------|--------------|-----|
|                  |    |                                              | MALE                       | 675 (67.98%) |     |
| [                |    |                                              | FEMALE                     | 318 (32.02%) |     |
| DROPPED MEMBERS  |    |                                              |                            |              |     |
| DECEASED         | 1  | CLICK HERE FOR CUMULATIVE<br>MEMBERSHIP DATA | TOTAL FAMILY UNIT MEMBERS  |              | 166 |
| CLUB CANCELLED   | 0  |                                              | FAMILY MEMBERS PAYING HALF |              |     |
| OTHER            | 9  |                                              |                            |              | 86  |
| TOTAL            | 10 |                                              | 5020                       |              |     |